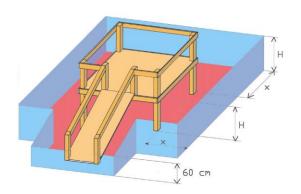

Zona e Impaktit: Quhet zona që mund të goditet nga një përdorues pas rrezimit në hapësirën e rënies.

Dimensionet e zonës së goditjes duhet të llogariten në bazë të lartësisë së pajisjes dhe lëvizjes që i lejon përdoruesit.

Nga një lartësi rënieje prej 60 cm, zona e goditjes nën lojëra statike (platforma, kulla ngjitjeje, rampa, shkallë) duhet të ketë një gjatësi prej të paktën 150 cm nga platforma e ngritur dhe rritet deri me lartësine e rënies deri 300 cm ( lartësia maksimale e lejuar e rënies)