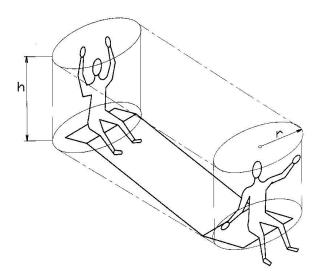

Siperfaqja e Lojes: Quhet siperfaqja e lojes nga e cila nis perdorimi i pajisjeve te lojrave dhe perfshin te pakteb Zonen e Impaktit.

Vendi i lire: Quhet vellimi i permbajtur ne siperfagen e brendeshme, te siperme apo perreth qe mund te jete e zene nga nje perdorues qe ben levizje te diktuara nga pajisja (shkitese, rrotulluese, lekundese)

Nese nuk eshte specifikuar ndryshe, vendi i lire eshte e percaktuar si nje seri vellimesh cilindrike. Per te percaktuar vendin e lire, duhet te kihen parasysh levizjet e mundeshme te perdoruesit te pajisjes se lojes.

| Lloji i Perdorimit                    | Rreze<br>(a) | Lartesia<br>(h) |
|---------------------------------------|--------------|-----------------|
| Ne Kembe                              | 100<br>cm    | 180 cm          |
| Ulur                                  | 100<br>cm    | 150 cm          |
| Siper pozicionit ku<br>mund te varesh | 50 cm        | 30 cm           |
| Poshte pozicionit ku mund te varesh   | 50 cm        | 180 cm          |