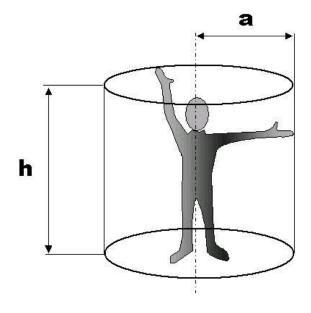

Siperfaqja e Lojes: Quhet siperfaqja e lojes nga e cila nis perdorimi i pajisjeve te lojrave dhe perfshin te pakteb Zonen e Impaktit.

Vendi i lire: Quhet vellimi i permbajtur ne siperfagen e brendeshme, te siperme apo perreth qe mund te jete e zene nga nje perdorues qe ben levizje te diktuara nga pajisja (shkitese, rrotulluese, lekundese)

Nese nuk eshte specifikuar ndryshe, vendi i lire eshte e percaktuar si nje seri vellimesh cilindrike. Per te percaktuar vendin e lire, duhet te kihen parasysh levizjet e mundeshme te perdoruesit te pajisjes se lojes.

| Lloji i Perdorimit                    | Rreze<br>(a) | Lartesia<br>(h) |
|---------------------------------------|--------------|-----------------|
| Ne Kembe                              | 100<br>cm    | 180 cm          |
| Ulur                                  | 100<br>cm    | 150 cm          |
| Siper pozicionit ku<br>mund te varesh | 50 cm        | 30 cm           |
| Poshte pozicionit ku mund te varesh   | 50 cm        | 180 cm          |